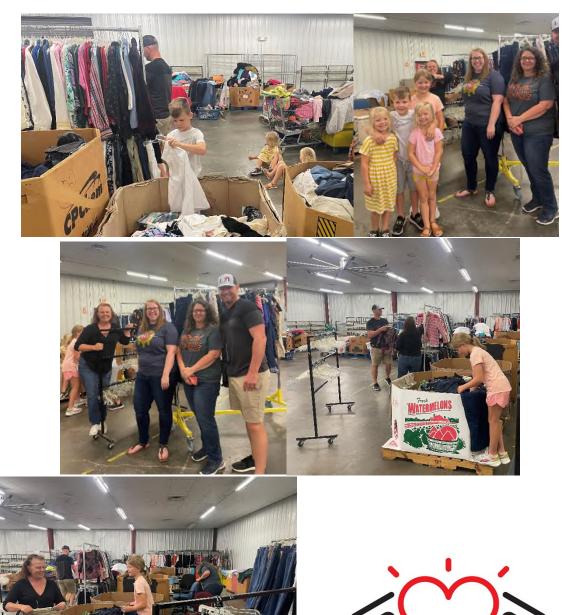

## **Graham-Rogers Gives Back**

On Friday, July 15<sup>th</sup>, 2022 teammates in our Bartlesville office along with some of their children spent a few hours donating their time to Mary Martha Outreach Center. Mary Martha Outreach provides clothing, food and crisis aid to those in need in Northeast Oklahoma. Our team spent time hanging and organizing clothing items to help with their clothing outreach program which helps to provide everyday wear and business wear items to those in need. At Graham-Rogers, we have continued our history of serving the community in which we live, work and play by adopting our corporate #CultureofCaring.